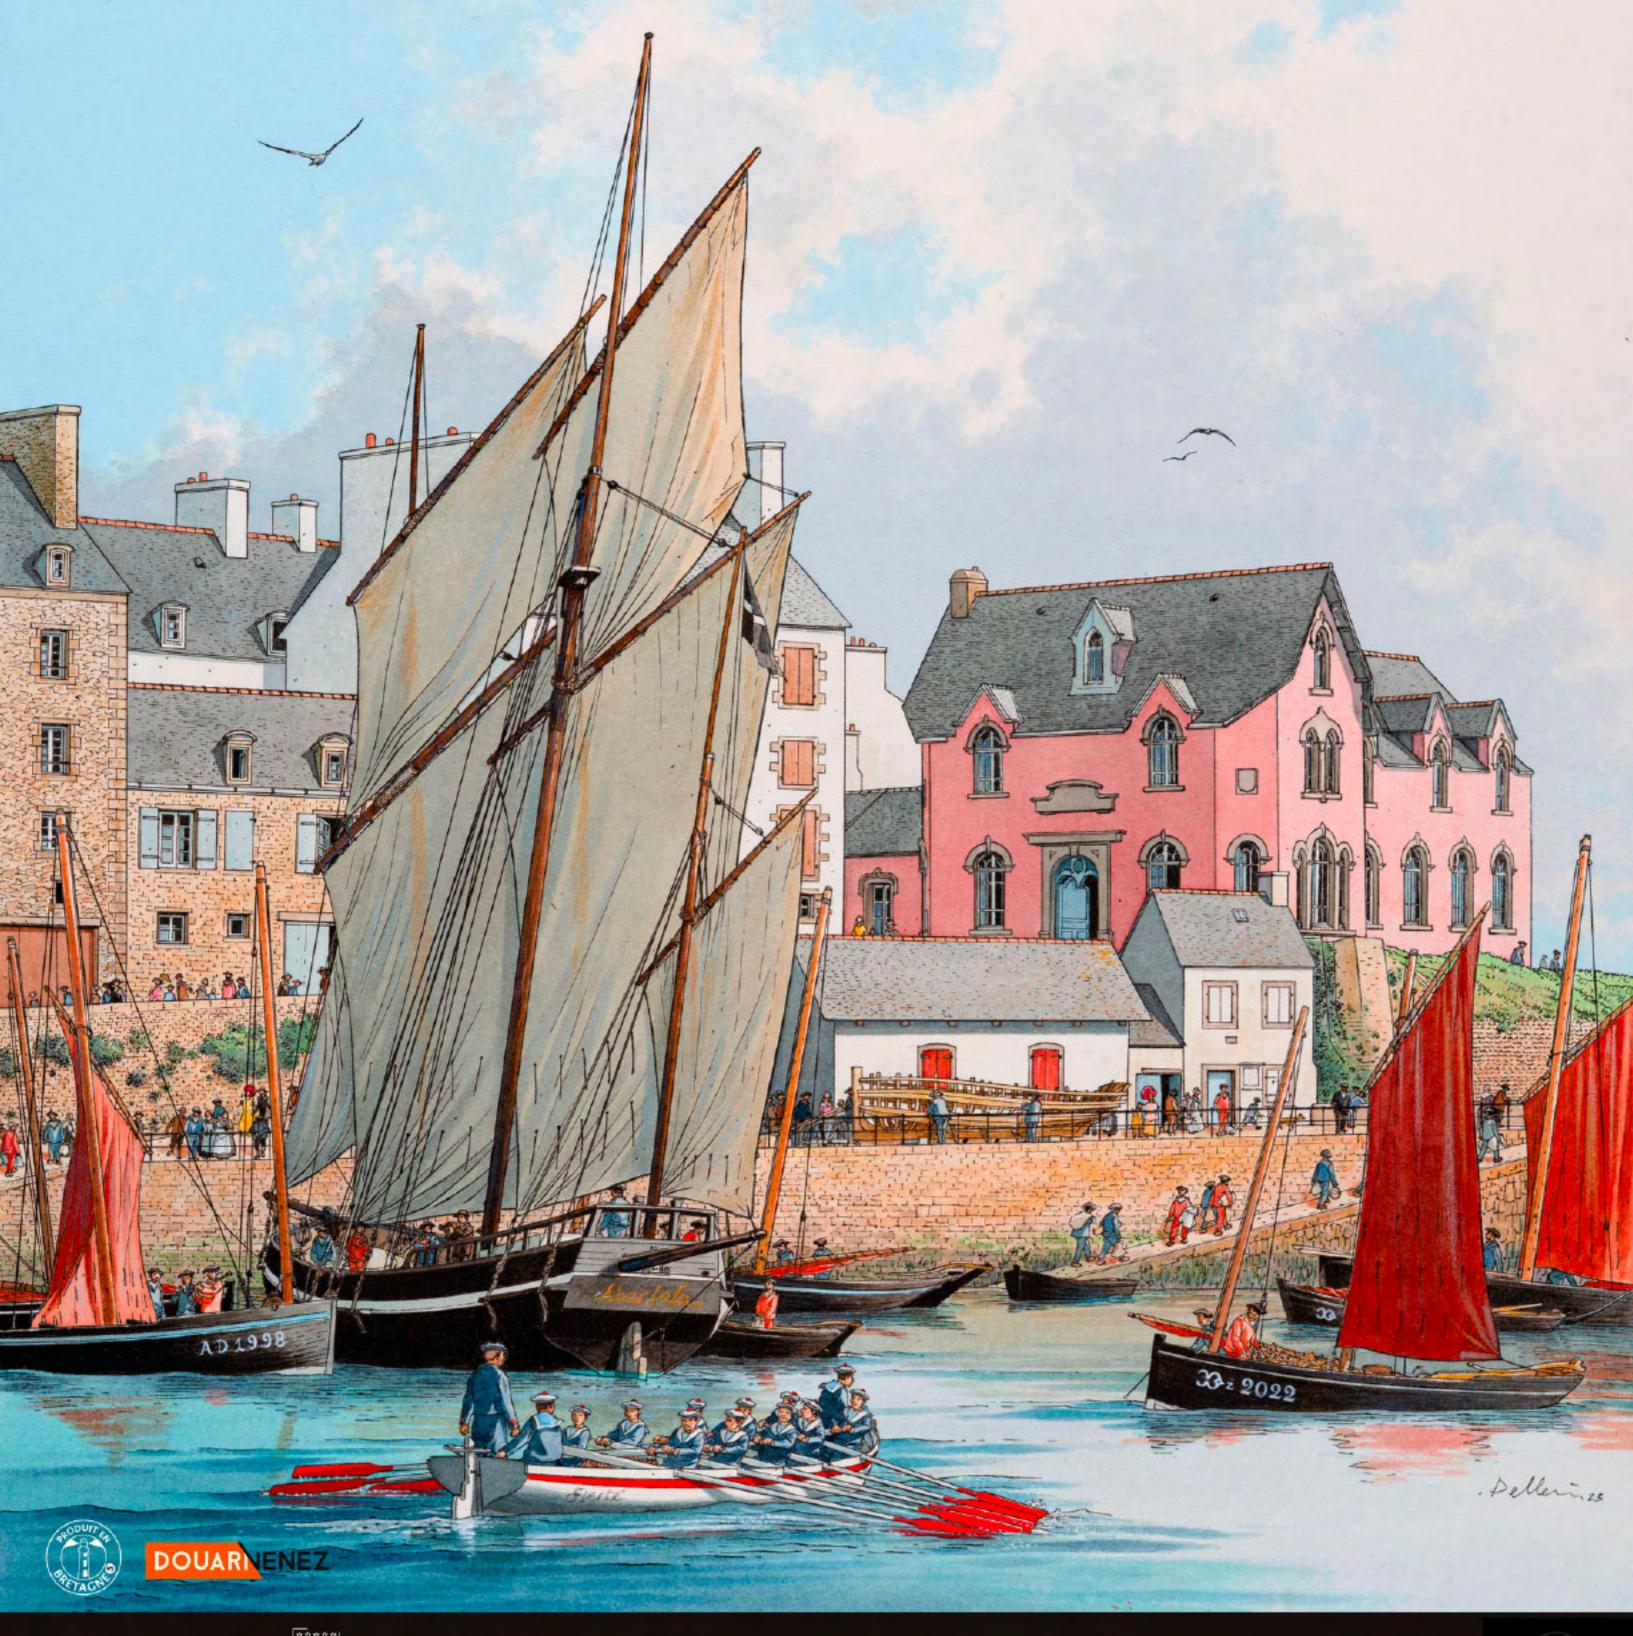

## Fêtes maritimes Douarnenez 33-z 2024

18>21 juillet

TOUT commence en FINIST = R

BR≣TAGN≡<sup>®</sup>